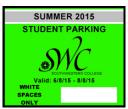

# **Types of Parking Permits** for summer

<sup>1</sup>Only for students Student Motorcycle Permit......\$20 <sup>1</sup>Eligible Financial Aid BOGFW recipients... \$20 Waiver A, B or C.