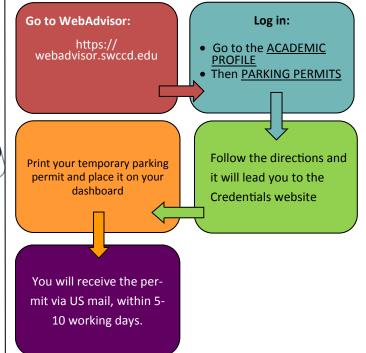

Beginning May 15th, students will be able to go online to order their parking permits When you order your parking permit, download and print your temporary permit that is valid for 10 days (if you do this 5 days before the semester starts). Your permanent semester permit will be sent to you by US mail otherwise.

Online purchase with a **CREDIT CARD** 