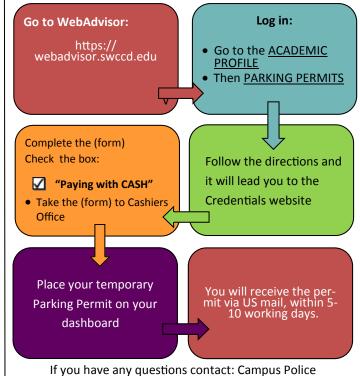

## **Cash Only?**

If you want to pay cash or check you can use the designated computers at the Higher Educations Center in National City, Otay Mesa and San Ysidro or in the Cesar Chavez building at the Campus in Chula Vista. You will order your parking

permit online and then, pay at Cashiers. Your parking permit will arrive in the mail.

#### On-campus purchase with CASH

**NOTE:** You will only be able to pay with cash when you purchase your Parking Permit using designated computers (Chula Vista, HC at San Ysidro, National City or Otay Mesa)