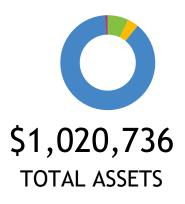

#### FIVE YEAR ANNUAL TREND AND FY 16-17 ACTUAL AND PROJECTED SEPTEMBER 2016

| PROJECTED     | ACTUAL       | PROJECTED      | PROJECTED    | PROJECTED     |  |  |  |
|---------------|--------------|----------------|--------------|---------------|--|--|--|
| CONTRIBUTIONS | TOTAL ASSETS | CAMPUS SUPPORT | SCHOLARSHIPS | ENDOWMENT FMV |  |  |  |
| \$63,100      | \$1,020,736  | \$60,000       | \$44,200     | \$918,255     |  |  |  |
| 124%          | 3%           | 26%            | 13%          | 5%            |  |  |  |

Contributions does not include Investment or Event Income (includes Alumni and Frieds, Employee Giving, Presidents Circle, Pass-thru and scholarships funds released from restrictions)

| METRIC                        | PROJECTION (2016-2017)            | PRE-AUDIT (June 15/16) |        | % CHANGE | 5 YEAR TREND    |
|-------------------------------|-----------------------------------|------------------------|--------|----------|-----------------|
| CONTRIBUTIONS                 | \$63,100.14                       | \$28,173.00            | 1      | 124%     |                 |
| TOTAL ASSETS                  | \$1,020,735.88                    | \$992,530.00           | 1      | 3%       | • • • •         |
| CAMPUS SUPPORT                | \$60,000.00                       | \$47,793.00            | 1      | 26%      |                 |
| SCHOLARSHIPS                  | \$44,200.00                       | \$39,200.00            | 1      | 13%      |                 |
| ENDOWMENT FMV                 | \$918,254.88                      | \$875,501.00           | 1      | 5%       |                 |
| Note: Projected Endowment FMV | Actual FMV as of Sep 2016 899,968 |                        |        |          |                 |
| As such, yearend is expected  | +Projected Interest from UBS      |                        | 18,684 | 918,652  |                 |
|                               |                                   | -Expected Payouts      |        | 0        | Included in P&L |