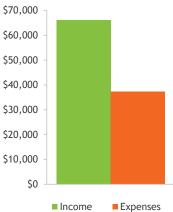

#### Percent of Actual Income Spent Compared to Income Received

| YTD TOTAL MONTHLY INCOME   | \$70,000   |
|----------------------------|------------|
| \$66,112                   | \$60,000 - |
| . ,                        | \$50,000 - |
| YTD TOTAL MONTHLY EXPENSES | \$40,000 - |
| \$37,362                   | \$30,000 - |
| INCOME - EXPENSE, NET      | \$20,000 - |
| \$28,750                   | \$10,000 - |

| YTD Income              | Jul-Sep '16<br>AMOUNT |
|-------------------------|-----------------------|
| *Contributions          | \$4,185               |
| *Event Income           | \$25,441              |
| *Investment Interest    | \$3,284               |
| *Investment gain/loss   | \$20,801              |
| President's Circle      | \$0                   |
| Pass-Thru Contributions | \$12,400              |
| TOTAL TO-DATE           | \$66,112              |
|                         |                       |

| YTD Expenses            | Jul-Sep '16<br>AMOUNT |
|-------------------------|-----------------------|
| *SODA Scholarships      | \$0                   |
| *Endowed Scholarships   | \$0                   |
| *Campus Activities      | \$12,850              |
| Donor Appreciation      | \$134                 |
| Accounting              | \$828                 |
| Fund raising            | \$171                 |
| Legal                   | \$7,998               |
| Event Expense           | \$500                 |
| Administration          | \$649                 |
| Reserves                | \$1,481               |
| Pass-Thru Contributions | \$12,400              |
| Memberships and Dues    | 350                   |
| TOTAL TO-DATE           | \$37,362              |

\$66,112