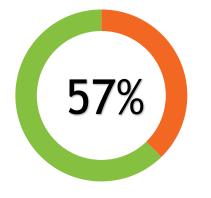

#### Percent of Actual Income Spent Compared to Income Received

| YTD TOTAL MONTHLY INCOME   | \$70,000   |
|----------------------------|------------|
| \$66,112                   | \$60,000 - |
| . ,                        | \$50,000 - |
| YTD TOTAL MONTHLY EXPENSES | \$40,000 - |
| \$37,362                   | \$30,000 - |
| INCOME - EXPENSE, NET      | \$20,000 - |
| \$28,750                   | \$10,000 - |

| YTD Income              | Jul-Sep '16<br>AMOUNT |
|-------------------------|-----------------------|
| *Contributions          | \$4,185               |
| *Event Income           | \$25,441              |
| *Investment Interest    | \$3,284               |
| *Investment gain/loss   | \$20,801              |
| President's Circle      | \$0                   |
| Pass-Thru Contributions | \$12,400              |
| TOTAL TO-DATE           | \$66,112              |
|                         |                       |

| YTD Expenses            | Jul-Sep '16<br>AMOUNT |
|-------------------------|-----------------------|
| *SODA Scholarships      | \$0                   |
| *Endowed Scholarships   | \$0                   |
| *Campus Activities      | \$12,850              |
| Donor Appreciation      | \$134                 |
| Accounting              | \$828                 |
| Fund raising            | \$171                 |
| Legal                   | \$7,998               |
| Event Expense           | \$500                 |
| Administration          | \$649                 |
| Reserves                | \$1,481               |
| Pass-Thru Contributions | \$12,400              |
| Memberships and Dues    | 350                   |
| TOTAL TO-DATE           | \$37,362              |