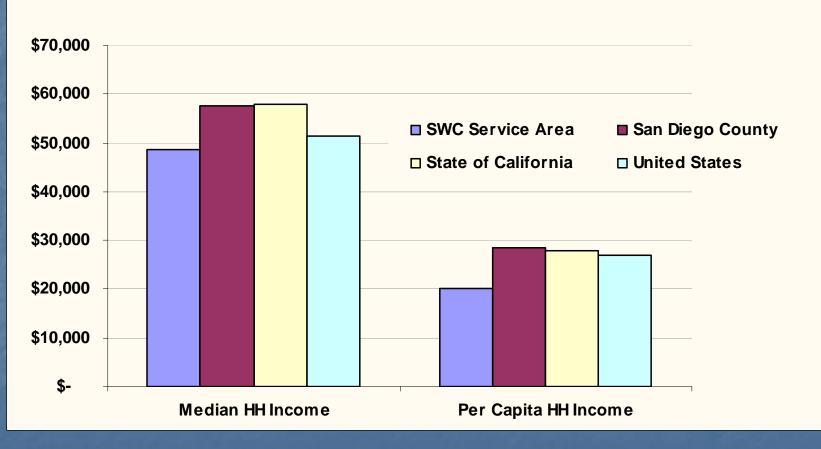

analysis of external and internal data Develop growth projection model for program of instruction





### External Scan Data

A look at the environment in which the College operates





#### **Effective Service Area**







## Population Growth

| POPULATION GROWTH RATES |              |             |       |  |
|-------------------------|--------------|-------------|-------|--|
|                         | Service Area | State of CA | USA   |  |
| Population              | 1.39%        | 1.55%       | 1.30% |  |
| Households              | 1.23%        | 1.41%       | 1.33% |  |
| Source: ESRI            |              |             |       |  |





# Age Segmentation

#### SERVICE AREA AGE SEGMENTATION 2006







## **Income Analysis**

#### SERVICE AREA INCOME LEVEL ANALYSIS 2006







### Income Growth









### **Real Estate Prices**

Median Price of Homes Sold San Diego County

| Year | Property Value |
|------|----------------|
| 2006 | \$495,000      |
| 2005 | \$512,000      |
| 2004 | \$492,000      |

Source: California Employment Development Division Labor Market Info





## Race/Ethnicity







# Industry Employment

#### SERVICE AREA INDUSTRY EMPLOYMENT

| Services                        | 48.9% |
|---------------------------------|-------|
| Retail Trade                    | 12.3% |
| Construction                    | 7.8%  |
| Manufacturing                   | 7.7%  |
| Public Administration           | 7.1%  |
| Financial/Insurance/Real Estate | 6.6%  |
| Transportation/Utilities        | 4.0%  |
| Wholesale Trade                 | 2.9%  |
| Info