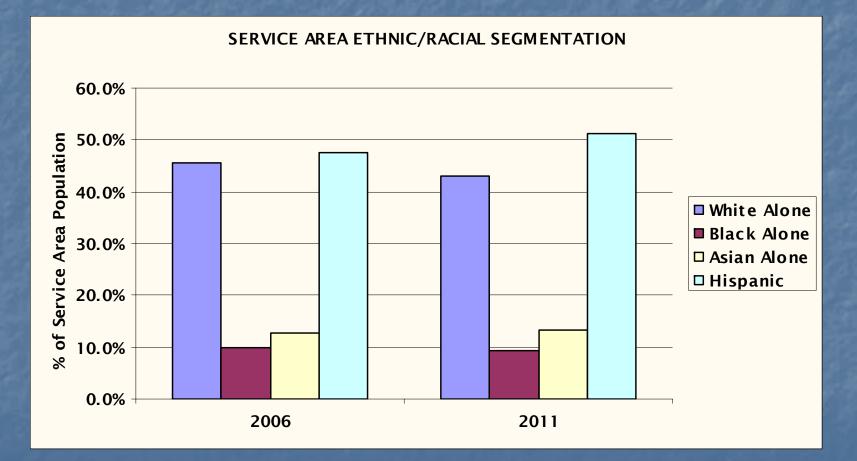

--------------|--------------|-------------|-------|--|
|                         | Service Area | State of CA | USA   |  |
| Population              | 1.39%        | 1.55%       | 1.30% |  |
| Households              | 1.23%        | 1.41%       | 1.33% |  |
| Source: ESRI            |              |             |       |  |





# Age Segmentation

#### SERVICE AREA AGE SEGMENTATION 2006







## **Income Analysis**

#### SERVICE AREA INCOME LEVEL ANALYSIS 2006







### Income Growth









### **Real Estate Prices**

Median Price of Homes Sold San Diego County

| Year | Property Value |
|------|----------------|
| 2006 | \$495,000      |
| 2005 | \$512,000      |
| 2004 | \$492,000      |

Source: California Employment Development Division Labor Market Info





## Race/Ethnicity







# Industry Employment

#### SERVICE AREA INDUSTRY EMPLOYMENT

| Services                        | 48.9% |
|---------------------------------|-------|
| Retail Trade                    | 12.3% |
| Construction                    | 7.8%  |
| Manufacturing                   | 7.7%  |
| Public Administration           | 7.1%  |
| Financial/Insurance/Real Estate | 6.6%  |
| Transportation/Utilities        | 4.0%  |
| Wholesale Trade                 | 2.9%  |
| Information                     | 2.3%  |
| Agriculture/Mining              | 0.3%  |
| Source: ESRI                    |       |





## Meetings

#### **Meetings**

#### Meeting Date

| Project Orientation Meeting with Executive Planning Team                                                  | 11/30/2006                  |
|-------